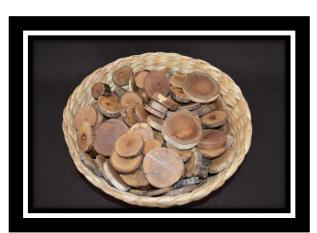

### learninghappens Catalogue continued... handcrafted blocks

Handcrafted Natural Wooden Blocks (Various 2cm to 5cm rounds)
50 cents each including GST

Handcrafted Natural Wooden Blocks \$1.00 each including GST

Handcrafted Natural Wooden Blocks

\$1.50 each including GST

**Choose** an assortment of different shapes and textures to add to your natural, sustainable curriculum resources.

Contact us and we will package this for you. Option of wooden tray (\$15), seagrass basket (\$7.50) or packaged loose.