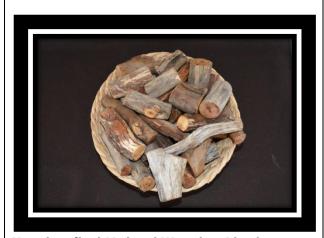

### learninghappens Catalogue continued... handcrafted blocks

Handcrafted Natural Wooden Blocks (Various 2cm to 5cm rounds)
50 cents each including GST

Handcrafted Natural Wooden Blocks \$1.00 each including GST

Handcrafted Natural Wooden Blocks

\$1.50 each including GST

**Choose** an assortment of different shapes and textures to add to your natural, sustainable curriculum resources.

Contact us and we will package this for you. Option of wooden tray (\$15), seagrass basket (\$7.50) or packaged loose.