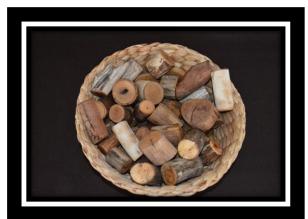

### learninghappens Catalogue continued... handcrafted blocks

Handcrafted Natural Wooden Blocks (Various 2cm to 5cm rounds)
50 cents each including GST

Handcrafted Natural Wooden Blocks \$1.00 each including GST

Handcrafted Natural Wooden Blocks

\$1.50 each including GST

**Choose** an assortment of different shapes and textures to add to your natural, sustainable curriculum resources.

Contact us and we will package this for you. Option of wooden tray (\$15), seagrass basket (\$7.50) or packaged loose.